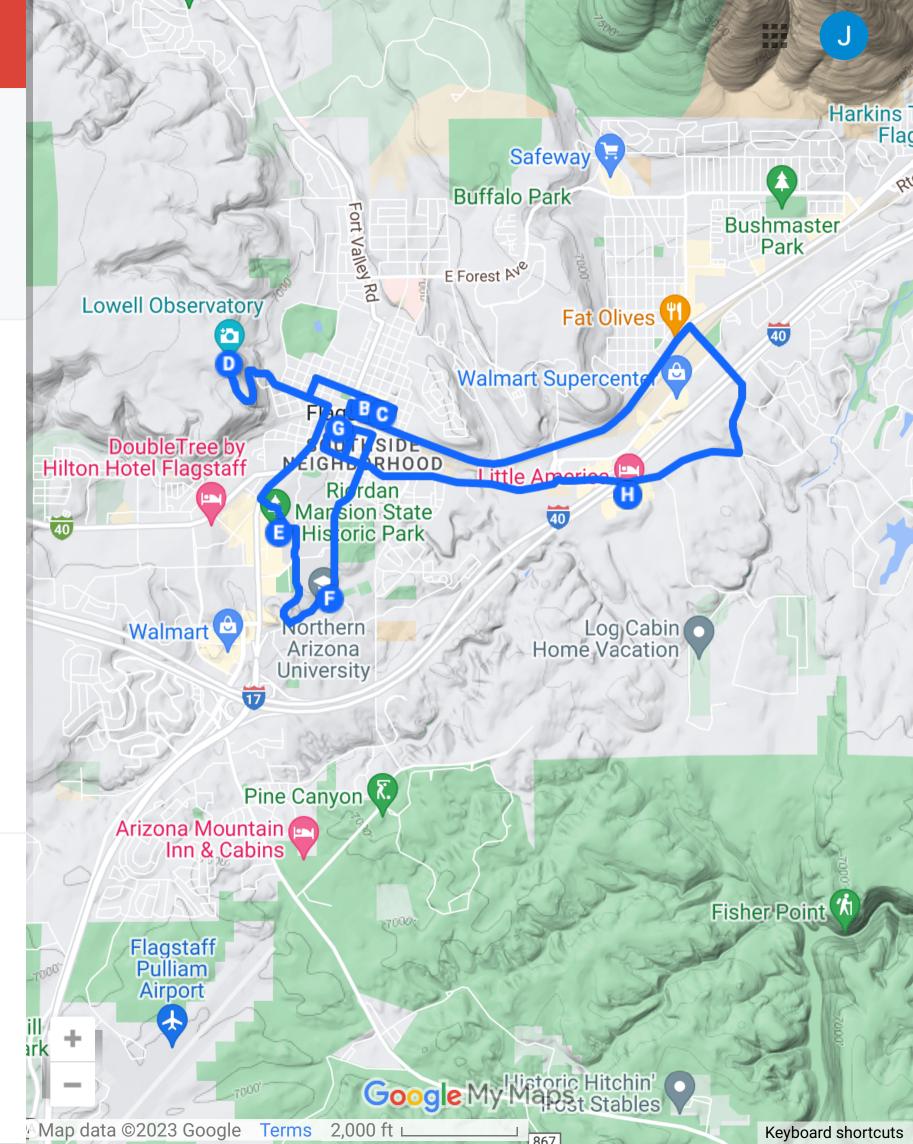

This ride includes significant stretches of Route 66 in Flagstaff and historic buildings predating Route 66 and also buildings from the heyday of 21 views

Published on March 1

SHARE EDIT

- A Little America Hotel, East Butler Avenue, Flagst...
- The Orpheum Theater, West Aspen Avenue, Fla...
- O Hotel Monte Vista, North San Francisco Street, ...
- D Lowell Observatory, West Mars Hill Road, Flags...
- **(E)** Riordan Mansion State Historic Park, West Rior...
- F J. Lawrence Walkup Skydome, South San Franc...
- **G** Mother Road Brewing Company, South Mikes P...
- H Little America Hotel, East Butler Avenue, Flagst...