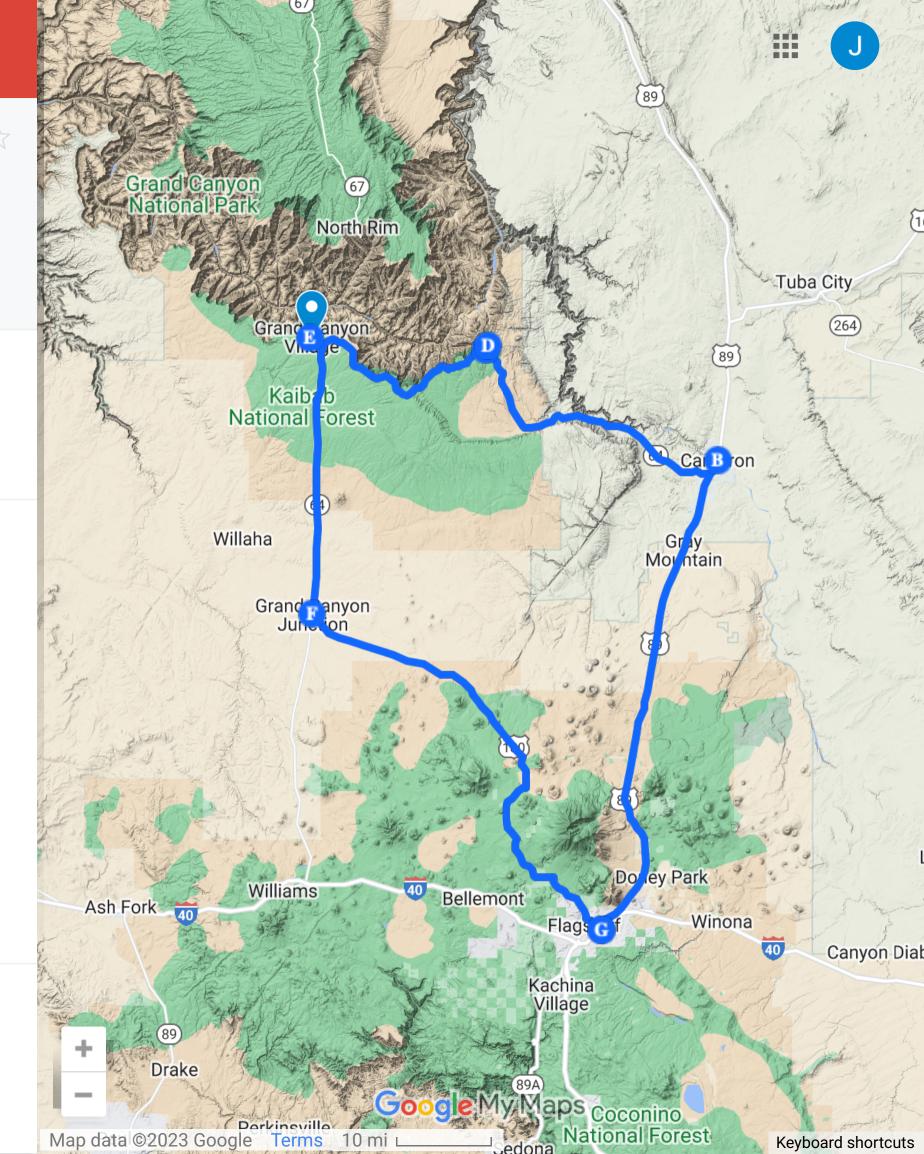

The mother of all rides. It's long, it's scenic, it's epic. Gas, food, restrooms all available. At the Grand Canyon a stay for dining, hiking, shopping 719 views

Published 9 minutes ago

**SHARE** 

**EDIT** 

- **Untitled layer** 
  - Point 1
- Directions from Little America Hotel, East B...
  - ⚠ Little America Hotel, East Butler Avenue, Flagst...
  - **B** Cameron Trading Post, U.S. 89, Cameron, AZ
  - C East Entrance Station, Grand Canyon Village, AZ
  - Desert View Watchtower, Desert View Watchto...
  - 📧 Lot D, Grand Canyon Village, AZ
  - Grand Canyon Junction, AZ
  - G Little America Hotel, East Butler Avenue, Flagst...