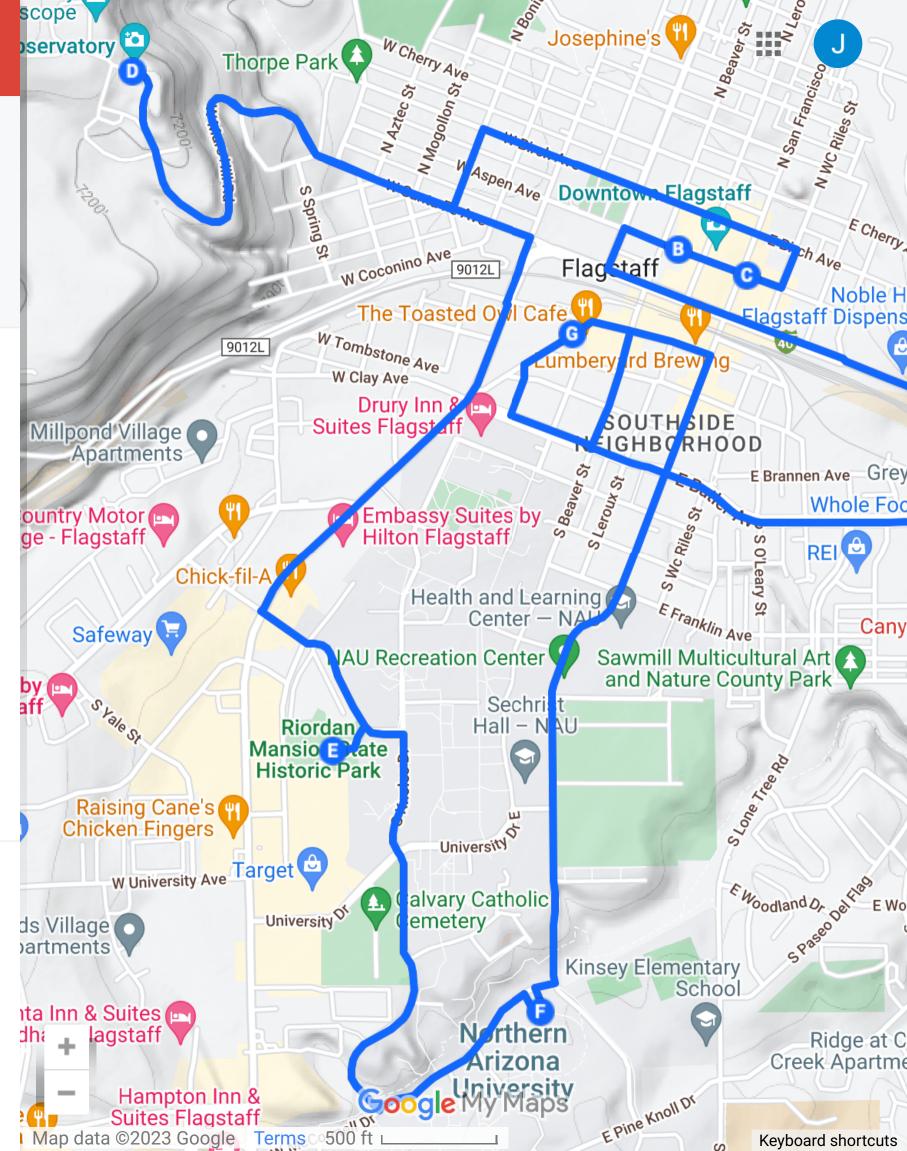

This ride includes significant stretches of Route 66 in Flagstaff and historic buildings predating Route 66 and also buildings from the heyday of 21 views

Published on March 1

SHARE EDIT

- 🔼 Little America Hotel, East Butler Avenue, Flagst...
- The Orpheum Theater, West Aspen Avenue, Fla...
- C Hotel Monte Vista, North San Francisco Street, ...
- D Lowell Observatory, West Mars Hill Road, Flags...
- E Riordan Mansion State Historic Park, West Rior...
- **F** J. Lawrence Walkup Skydome, South San Franc...
- Mother Road Brewing Company, South Mikes P...
- H Little America Hotel, East Butler Avenue, Flagst...